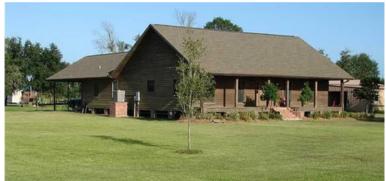

## **Property Highlights**

- RV Park & Single Family Residence For Sale
- · Located off of Highway 27 in Hackberry, LA
- RV Park Features 98 Pads with Full Hookups
- 390 SF Cabin Located at RV Park
- ±2,192 SF Single Family Residence On-site (3BR/2BA)
- Other Improvements Include a ±2,950 SF Barn & a 450 SF Shed
- Total Site is Approximately 9 Acres