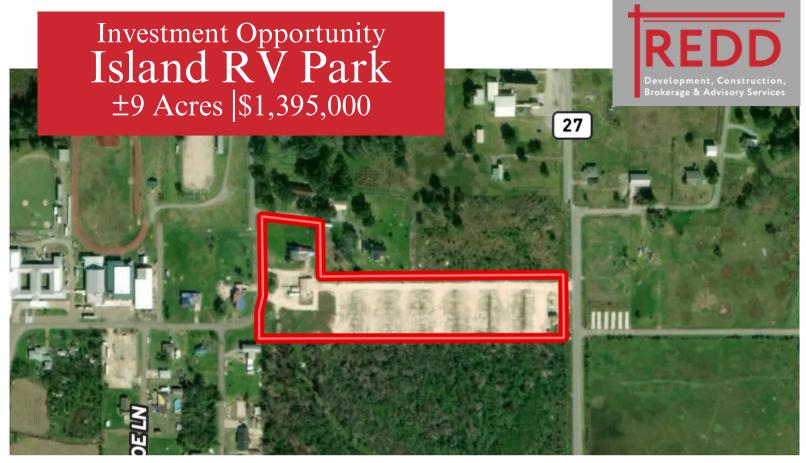

## **Property Highlights**

- RV Park & Single Family Residence For Sale
- · Located off of Highway 27 in Hackberry, LA
- RV Park Features 98 Pads with Full Hookups
- 390 SF Cabin Located at RV Park
- ±2,192 SF Single Family Residence On-site (3BR/2BA)
- Other Improvements Include a ±2,950 SF Barn & a 450 SF Shed
- Total Site is Approximately 9 Acres