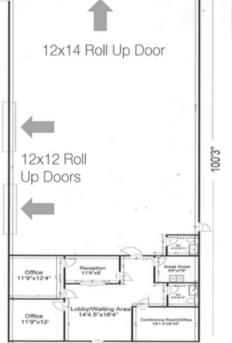

### **PROPERTY HIGHLIGHTS**

- Office/warehouse space to be constructed
- Approximately 4,000 square feet total
- Office 1,000 sq.ft.
- Warehouse 3,000 sq.ft.
- Lot dimensions 89' x 281'
- III Phase Electricity
- ¼ acre laydown yard
- Security Fence
- 16' eave height
- Insulated roof
- Concrete parking