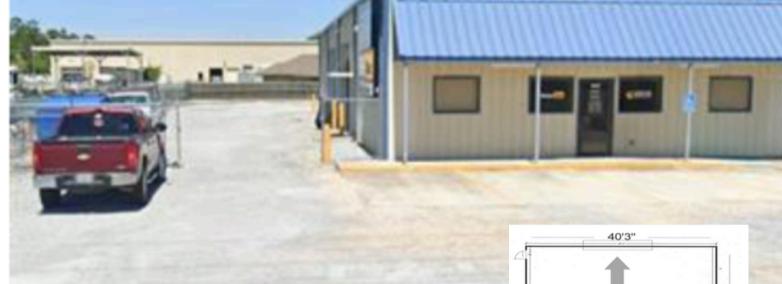

### **PROPERTY HIGHLIGHTS**

- Office/warehouse space to be constructed
- Approximately 4,000 square feet total
- Office 1,000 sq.ft.
- Warehouse 3,000 sq.ft.
- Lot dimensions 89' x 281'
- III Phase Electricity
- ¼ acre laydown yard
- Security Fence
- 16' eave height
- Insulated roof
- Concrete parking